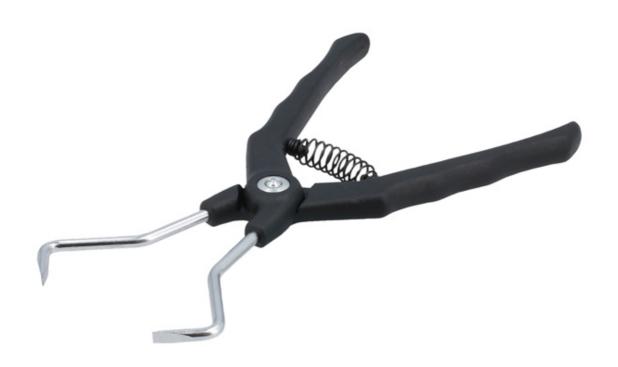

## **Electrical Connector Disconnect Pliers, Angle Jaw**

Angled jaw electrical connector pliers designed to depress the release buttons or locking tabs on small electrical connectors and terminal blocks allowing them to be separated. Ideal for disconnecting awkward or tight wiring harness and component connections.

## **Additional Information**

- · Quickly disconnects electrical connectors without damage.
- · Features an angled jaw to reach around obstacles.
- · Sharp tips for improved grip on small release tabs.
- · Spring loaded for ease of use.
- Long jaw pliers also available, please see Part No. 8471.